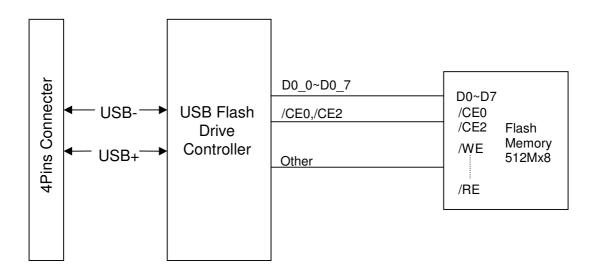

# **Block Diagram**

## **Pinouts**

| Pin No. | Pin Name |
|---------|----------|
| 01      | VCC      |
| 02      | USB-     |
| 03      | USB+     |
| 04      | VSS      |

## Pin Identification

| Symbol | Function                                            |
|--------|-----------------------------------------------------|
| USB-   | USB differential signal:                            |
| USB+   | The pairs are used to transmit Data/Address/Command |
| VSS    | Ground                                              |
| VCC    | USB power input                                     |