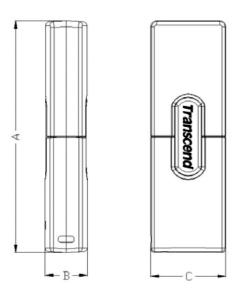

### **Outline**

#### **Dimensions**

| Side | Millimeters | Inches      |
|------|-------------|-------------|
| Α    | 59 ± 1.00   | 2.32 ± 0.04 |
| В    | 10 ± 1.00   | 0.39 ± 0.04 |
| С    | 19 ± 1.00   | 0.75 ± 0.04 |